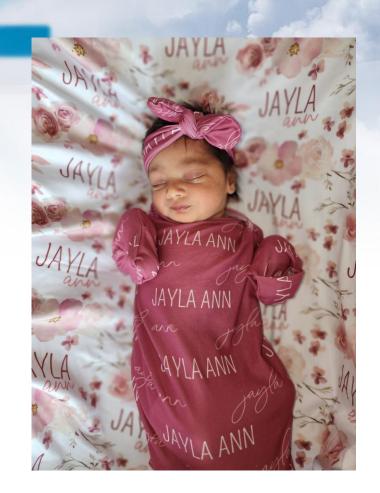

#### **New Born**

A baby girl Jayla Ann Abraham was born to Priya and Shawn Abraham on January 04, 2023. Congratulations to both Priya and Shawn and also proud Grandparents, Mr. and Mrs. Jacob Cherian, Residing in Syosset, Prayer Group F

May the Almighty God bless the newborn child and the family