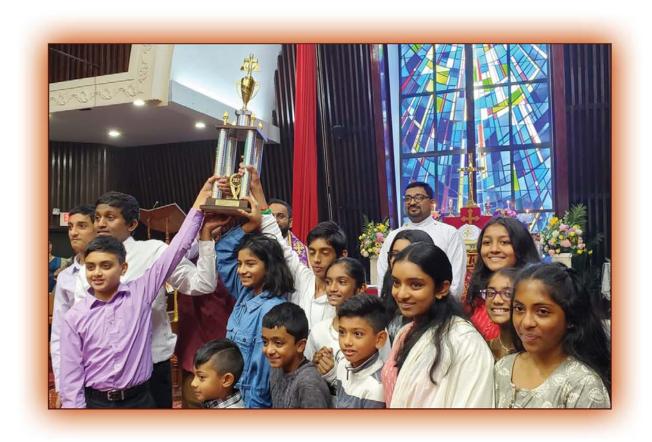

### YUVAJANA SAHKYAM

Congratulations to Yuvajana Sakhyam members for winning 3rd place in the Northeast Region Kalamela, which was held on September 10th at Salem Mar Thoma Church